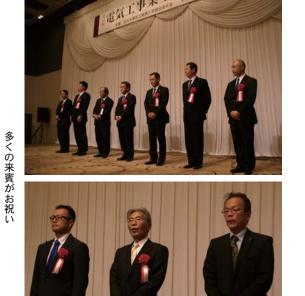

## 第31回電気工事業全国大会 全日電工連会長表彰

左から貫名氏、淡路氏、衣笠氏、五老海氏、岡本氏、城氏、守友氏

| ◇組合役員功労◇     |        | (敬称略)        |  |
|--------------|--------|--------------|--|
| 広島県電気工事工業組合  | 貫名徹    | (大栄電業株式会社)   |  |
|              | 淡路 孝志  | (淡路電気工事株式会社) |  |
| 岡山県電気工事工業組合  | 衣笠豊    | (株式会社衣笠電水工業) |  |
|              | 五老海 幸男 | (いさみ電業)      |  |
| 鳥取県電気工事業工業組合 | 柏原清    | (有限会社境電工)    |  |
|              | 岡本 安量  | (有限会社ミナミ)    |  |
| 山口県電気工事工業組合  | 城 英明   | (城電気工業株式会社)  |  |
|              | 守友興亜   | (株式会社上関電業社)  |  |
|              |        |              |  |